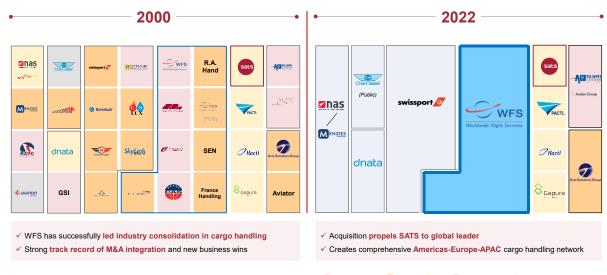

# Why is WFS the right company for SATS to acquire now?

### **Recommendation of** Your Board of Directors

Your Board and management have concluded that WFS is the right asset of scale and reach for SATS to acquire. It provides us with the diversification and resilience to ensure that we not only thrive in our current Asian markets, but also secure our long-term future as an important player in a rapidly consolidating global market.

International expansion is a core part of SATS' twin-engine growth strategy, and WFS is a highly strategic and complementary asset with which we have minimal geographic and operational overlap. This deal establishes a highly diversified and truly global network across the Americas, Europe and Asia Pacific. It will better position us to respond to the competitive challenges of peers expanding their operations into Asia.