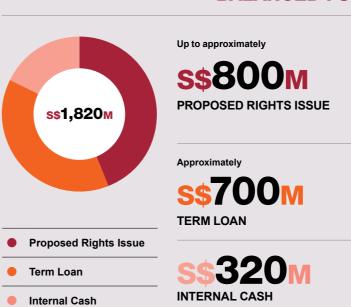

### **BALANCED FUNDING PLAN**

The Proposed Rights Issue and Proposed Acquisition are not inter-conditional.

No shareholder approval will be needed for the Proposed Rights Issue.

Comparable to the terms of the Company's existing borrowing facilities.

From the Company's existing cash balance. SATS believes this finalised funding plan provides a prudent and balanced mix of sources, and presents shareholders with an optimal value proposition for the Proposed Acquisition.

SATS is confident that it will be able to deleverage and meet its debt commitments with the potential free cash flows that will be generated from the combined businesses.

It is envisaged that the Proposed Rights Issue will be underwritten by bank(s).