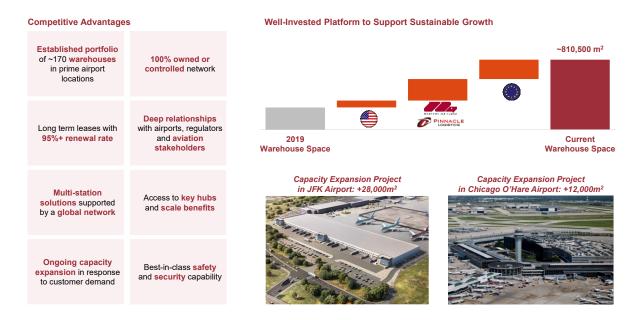

### **CREATING A PRE-EMINENT GLOBAL AIR CARGO HANDLING PLATFORM**

### **COMBINED WORLDWIDE NETWORK OF AIR CARGO HANDLING STATIONS**

An Americas-

network with a

201 cargo and

23 countries.

Geographic

**Europe-Asia Pacific** 

global footprint of

around stations in

**Global Cargo and Ground Stations Count** SATS WFS

**Combined Strategic Positions** Present in 5 of the top 10 Cargo Airports in:

| North America                              | EMEA                            |  |  |  |  |
|--------------------------------------------|---------------------------------|--|--|--|--|
| Los Angeles                                | Frankfurt Airport               |  |  |  |  |
| International Airport                      | Brussels Airport and            |  |  |  |  |
| O'Hare International Airport               | Liege Airport                   |  |  |  |  |
| Miami International Airport                | Paris Charles de Gaulle Airport |  |  |  |  |
| John F. Kennedy                            | Amsterdam Airport Schiphol      |  |  |  |  |
| International Airport                      | Heathrow Airport                |  |  |  |  |
| Dallas Fort Worth<br>International Airport | -                               |  |  |  |  |