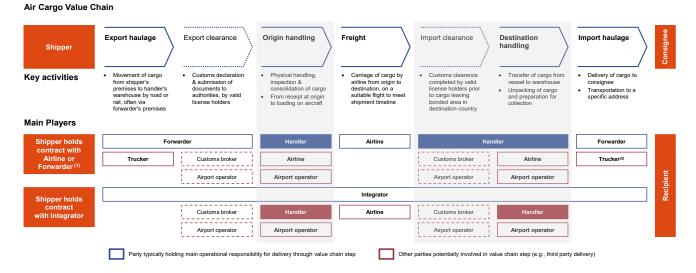

nths ended 31 March 2022, prepared in accordance with French GAAP for the WFS Group and Dutch GAAP for the Dutch Holding Companies.

<sup>&</sup>lt;sup>34</sup> The combined *pro forma* figures are based on the unaudited financial information of the Target Group for the 12 months ended 31 March 2022, prepared in accordance with French GAAP for the WFS Group and Dutch GAAP for the Dutch Holding Companies, and converted to SFRS(I), on which basis the audited consolidated financial statements of the SATS Group for FY22 have been prepared. See paragraph 11.1.2(ii) of this Circular for details of the adjustments made.

## 5.2 The air cargo value chain covers haulage and handling at origin and destination; cargo handlers such as the WFS Group are key intermediaries on both sides of air freight



Figure 11: Air cargo handling value chain

#### Notes:

- (1) In a typical agreement, the forwarder organises export clearance and handling, and air freight (plus possibly import clearance and handling, and delivery to the consignee).
- (2) The WFS Group has trucking capabilities in the U.S. and Europe. Trucking services are an extension of the WFS Group's handling network, naturally complementing the WFS Group's air cargo business. In the U.S., the WFS Group has a motor fleet of 75 tractors and 110 trailers. In Europe, the WFS Group has a fleet of approximately 72 trucks in the U.K. and an outsourced network of trucking capabilities in France, Spain and Italy.

The cargo handling market is served by airlines (internally), airports and independent companies, with a majority of cargo hand