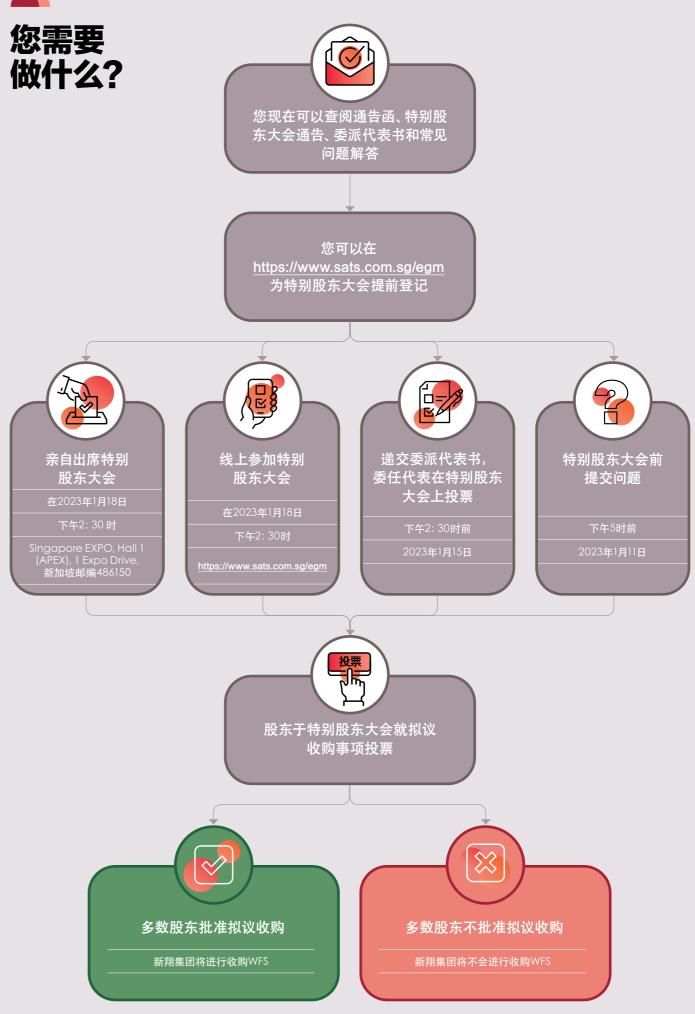

# Vote to Transform SATS into a Leading Global Air Cargo Handler

What do you  $\oslash$ need to do? You now have access to the Circular, the Notice of EGM, the Proxy Form and the FAQs Pre-register for the EGM at the URL https://www.sats.com.sg/egm Attend the EGM Attend the EGM virtually in person Singapore EXPO, Il 1 (APEX), 1 Expo Driv Singapore 486150 ps://www.sats.com.s VOTE رالس Vote on the **Proposed Acquisition** during EGM A majority of shareholders approve the Proposed Acquisition: SATS will proceed with the acquisition of WFS

# What if you can't attend the EGM?

If you are unable to attend the EGM in person, you may appoint someone you know, or the Chairman of the EGM, to vote on your behalf by completing the Proxy Form.

### **STEP 1** LOCATE THE PROXY FORM

The Proxy Form is enclosed together with this Gatefold and is also available on the SGX website at the URL https://www.sgx.com/securities/company-announcements and the SATS website at the URL https://www.sats.com.sg/egm.