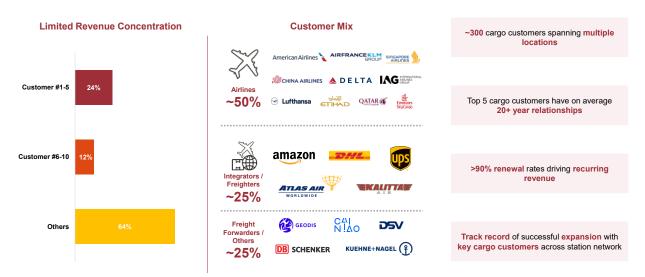

WFS Group also provides handling services to freight forwarders. The WFS Group has a diversified customer base with its top five customers representing approximately 24% of its revenue for the year-to-date ended 30 September 2021<sup>6</sup>.

The WFS Group's customer contracts have an average term of three years and retention rate has been above 90%, which provide the business with a strong recurring revenue stream and high earnings visibility. The WFS Group has benefited from its ability to renew most of these contracts as they mature by building up tenured relationships with these customers of between five years and over 35 years. A majority of the WFS Group's commercial contracts with airlines also include indexation, which reduces its exposure to the effects of input cost inflation.



### Figure 2: Snapshot of WFS Group's customer base

Note: Operating statistics as of year-to-date ended 30 September 2021

The WFS Group has successfully expanded its business with key customers across its station network, with double digit growth in station count from 2015 to 2021 observed across most of its top 20 customers. Such examples include Air France-KLM, which was present at 25 stations as of 2021, representing an increase of 47% compared to 2015, and Etihad Airways, which was present at 35 stations as of 2021, representing an increase of 52% compared to 2015.

Cargo handling, which is the WFS Group's principal service, includes the receipt, handling, loading, unloading, warehousing and storage of cargo, as well as document handling in Americas, Europe, Asia and Africa. Global