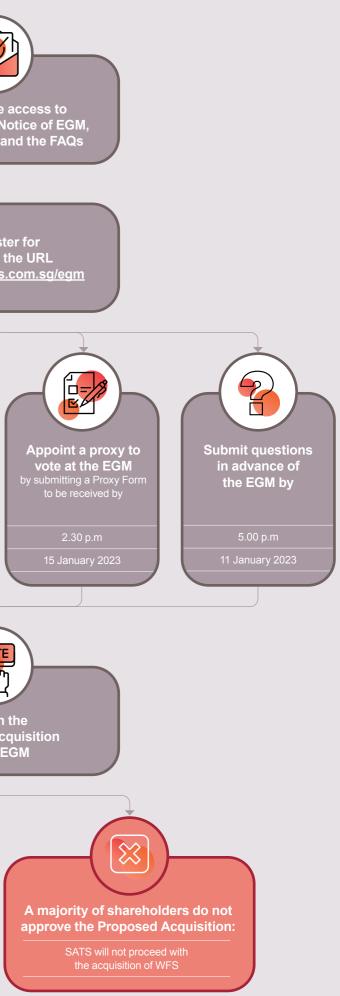

# Vote to Transform SATS into a Leading Global Air Cargo Handler

What do you  $\oslash$ need to do? You now have access to the Circular, the Notice of EGM, the Proxy Form and the FAQs Pre-register for the EGM at the URL https://www.sats.com.sg/egm Attend the EGM Attend the EGM virtually in person Singapore EXPO, Il 1 (APEX), 1 Expo Driv Singapore 486150 ps://www.sats.com.s VOTE رالس Vote on the **Proposed Acquisition** during EGM A majority of shareholders approve the Proposed Acquisition: SATS will proceed with the acquisition of WFS

# What if you can't attend the EGM?

If you are unable to attend the EGM in person, you may appoint someone you know, or the Chairman of the EGM, to vote on your behalf by completing the Proxy Form.

### **STEP 1** LOCATE THE PROXY FORM

The Proxy Form is enclosed together with this Gatefold and is also available on the SGX website at the URL https://www.sgx.com/securities/company-announcements and the SATS website at the URL https://www.sats.com.sg/egm.