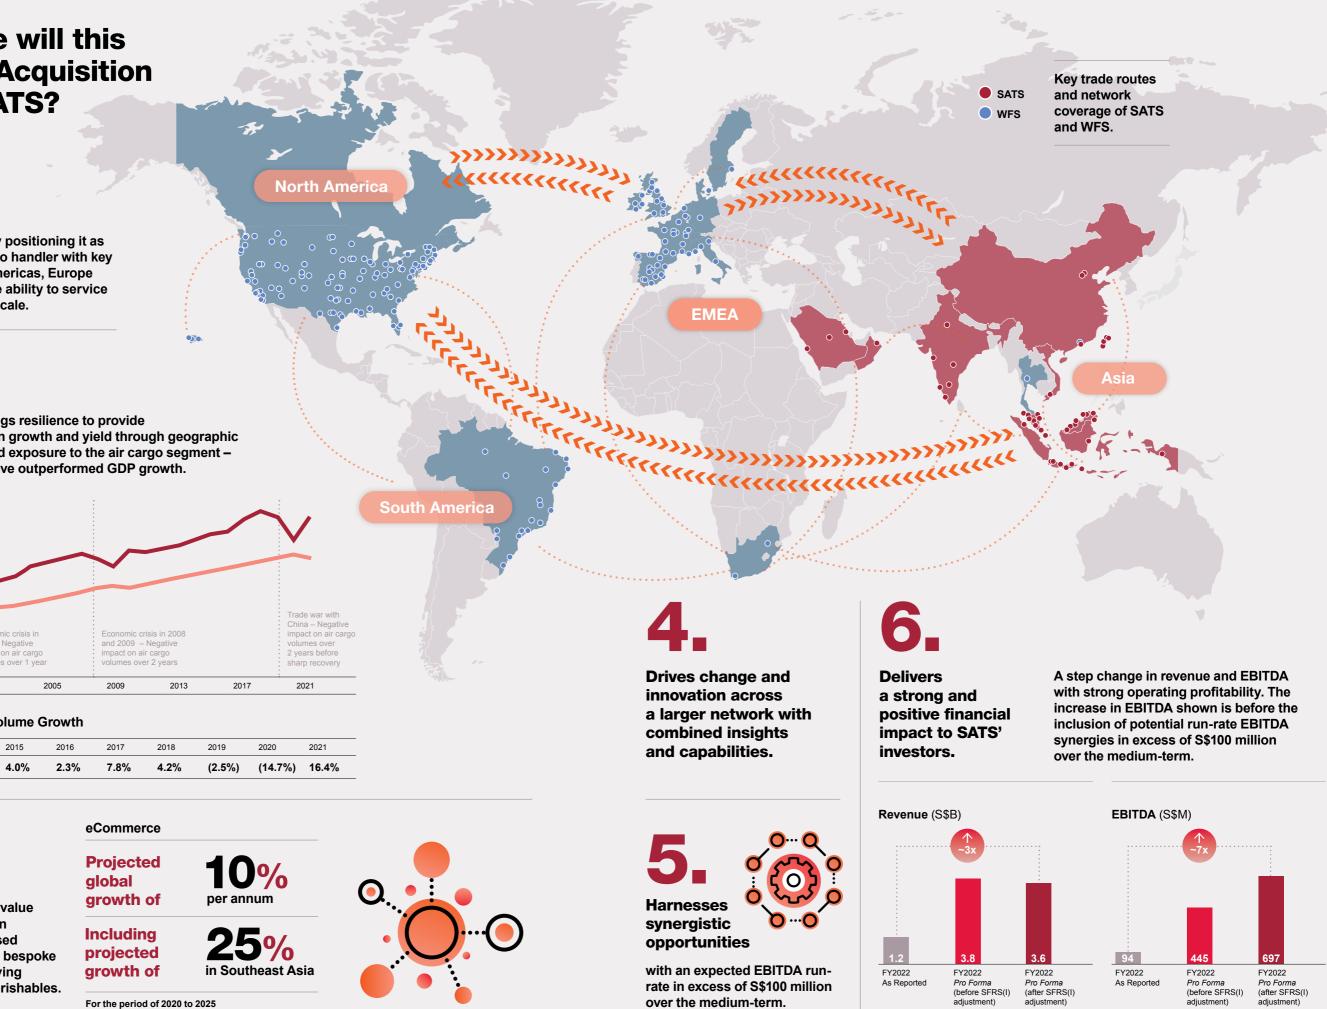

### **CREATING A PRE-EMINENT GLOBAL AIR CARGO HANDLING PLATFORM**

### **COMBINED WORLDWIDE NETWORK OF AIR CARGO HANDLING STATIONS**

An Americas-

network with a

201 cargo and

23 countries.

Geographic

**Europe-Asia Pacific** 

global footprint of

around stations in

**Global Cargo and Ground Stations Count** SATS WFS

**Combined Strategic Positions** Present in 5 of the top 10 Cargo Airports in:

| North America                              | EMEA                            |  |  |  |  |
|--------------------------------------------|---------------------------------|--|--|--|--|
| Los Angeles                                | Frankfurt Airport               |  |  |  |  |
| International Airport                      | Brussels Airport and            |  |  |  |  |
| O'Hare International Airport               | Liege Airport                   |  |  |  |  |
| Miami International Airport                | Paris Charles de Gaulle Airport |  |  |  |  |
| John F. Kennedy                            | Amsterdam Airport Schiphol      |  |  |  |  |
| International Airport                      | Heathrow Airport                |  |  |  |  |
| Dallas Fort Worth<br>International Airport | -                               |  |  |  |  |

### APAC

Hong Kong International Airport

Taiwan Taoyuan International Airport

Singapore Changi Airport

Beijing Capital International Airport

Suvarnabhumi Airport

~50%

~20%

~30%

### **10-year Annual Cargo Volume Growth**

| 2.1% | 2.6% | 4.1% | 4.0% | 2.3% | 7.8% | 4.2% | (2.5%) | (14.7%) | 16.4% |
|------|------|------|------|------|------|------|--------|---------|-------|
| 2012 | 2013 | 2014 | 2015 | 2016 | 2017 | 2018 | 2019   | 2020    | 2021  |
|      |      |      |      |      |      |      |        |         |       |

## How does SATS plan to achieve synergies between the two companies?

The combined group is expected to capture meaningful run-rate **EBITDA** synergies in excess of S\$100 million over the medium-term.