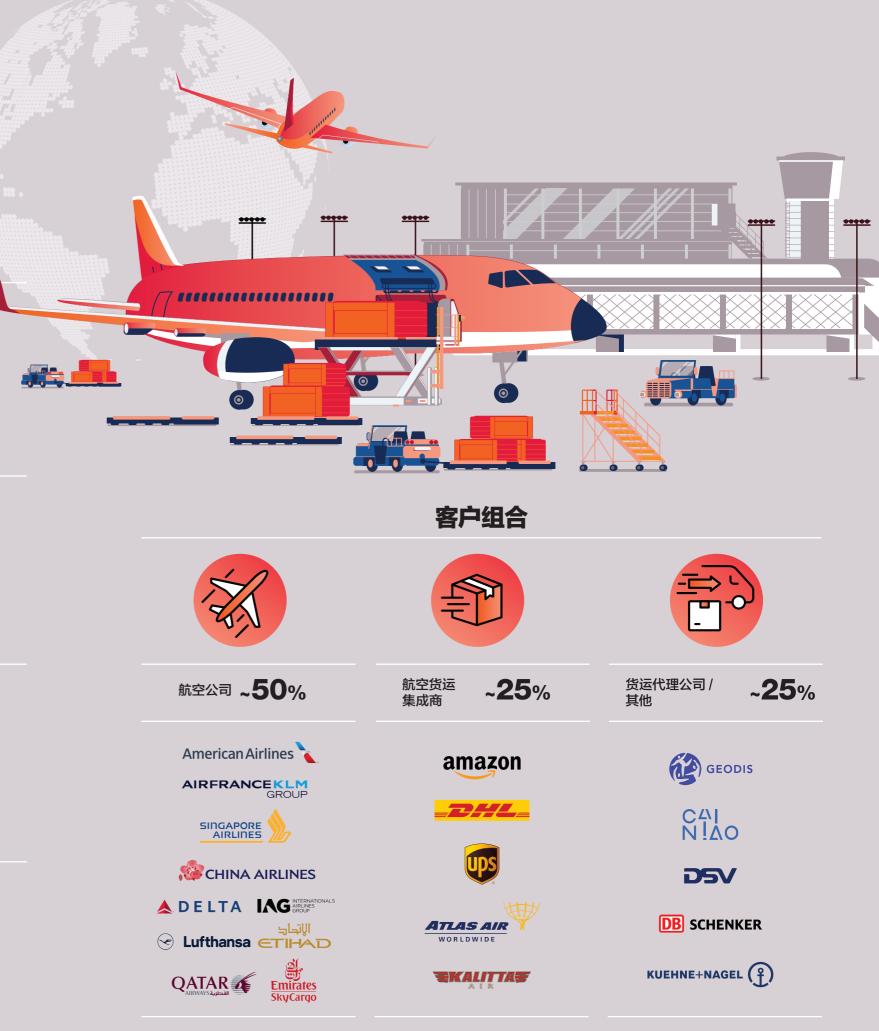

### APAC

Hong Kong International Airport

Taiwan Taoyuan International Airport

Singapore Changi Airport

Beijing Capital International Airport

Suvarnabhumi Airport

~50%

~20%

~30%