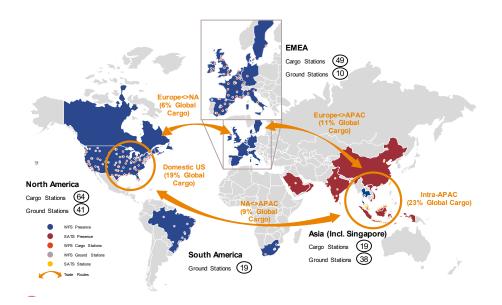

### **COMBINED WORLDWIDE NETWORK OF AIR CARGO HANDLING STATIONS**

An Americas-

network with a

201 cargo and

23 countries.

Geographic

**Europe-Asia Pacific** 

global footprint of

around stations in

**Global Cargo and Ground Stations Count** SATS WFS

**Combined Strategic Positions** Present in 5 of the top 10 Cargo Airports in:

| North America                              | EMEA                            |  |  |  |  |
|--------------------------------------------|---------------------------------|--|--|--|--|
| Los Angeles                                | Frankfurt Airport               |  |  |  |  |
| International Airport                      | Brussels Airport and            |  |  |  |  |
| O'Hare International Airport               | Liege Airport                   |  |  |  |  |
| Miami International Airport                | Paris Charles de Gaulle Airport |  |  |  |  |
| John F. Kennedy                            | Amsterdam Airport Schiphol      |  |  |  |  |
| International Airport                      | Heathrow Airport                |  |  |  |  |
| Dallas Fort Worth<br>International Airport | -                               |  |  |  |  |

### APAC

Hong Kong International Airport

Taiwan Taoyuan International Airport

Singapore Changi Airport

Beijing Capital International Airport

Suvarnabhumi Airport

~50%

~20%