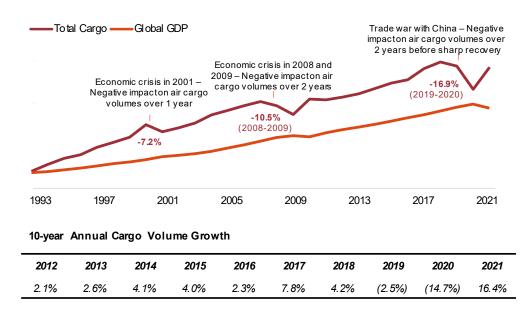

Reinforces SATS' earnings resilience to provide a better balance between growth and yield through geographic expansion and increased exposure to the air cargo segment the volumes of which have outperformed GDP growth.

### **10-year Annual Cargo Volume Growth**

| 2.1% | 2.6% | 4.1% | 4.0% | 2.3% | 7.8% | 4.2% | (2.5%) | (14.7%) | 16.4% |
|------|------|------|------|------|------|------|--------|---------|-------|
| 2012 | 2013 | 2014 | 2015 | 2016 | 2017 | 2018 | 2019   | 2020    | 2021  |
|      |      |      |      |      |      |      |        |         |       |