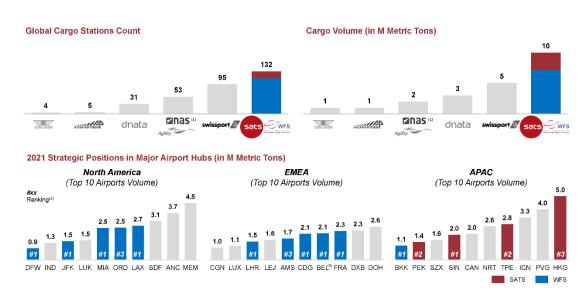

### **COMBINED WORLDWIDE NETWORK OF AIR CARGO HANDLING STATIONS**

An Americas-

network with a

201 cargo and

23 countries.

Geographic

**Europe-Asia Pacific** 

global footprint of

around stations in

**Global Cargo and Ground Stations Count** SATS WFS

**Combined Strategic Positions** Present in 5 of the top 10 Cargo Airports in:

| North America                              | EMEA                            |  |  |  |  |
|--------------------------------------------|---------------------------------|--|--|--|--|
| Los Angeles                                | Frankfurt Airport               |  |  |  |  |
| International Airport                      | Brussels Airport and            |  |  |  |  |
| O'Hare International Airport               | Liege Airport                   |  |  |  |  |
| Miami International Airport                | Paris Charles de Gaulle Airport |  |  |  |  |
| John F. Kennedy                            | Amsterdam Airport Schiphol      |  |  |  |  |
| International Airport                      | Heathrow Airport                |  |  |  |  |
| Dallas Fort Worth<br>International Airport | -                               |  |  |  |  |

### APAC

Hong Kong International Airport

Taiwan Taoyuan International Airport

Singapore Changi Airport

Beijing Capital International Airport

Suvarnabhumi Airport

~50%

~20%

~30%