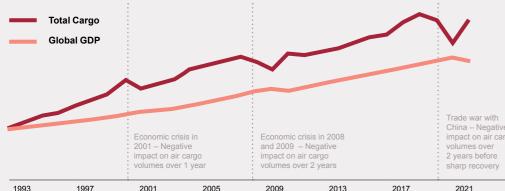

Reinforces SATS' earnings resilience to provide a better balance between growth and yield through geographic expansion and increased exposure to the air cargo segment the volumes of which have outperformed GDP growth.

### **10-year Annual Cargo Volume Growth**

| 2.1% | 2.6% | 4.1% | 4.0% | 2.3% | 7.8% | 4.2% | (2.5%) | (14.7%) | 16.4% |
|------|------|------|------|------|------|------|--------|---------|-------|
| 2012 | 2013 | 2014 | 2015 | 2016 | 2017 | 2018 | 2019   | 2020    | 2021  |
|      |      |      |      |      |      |      |        |         |       |