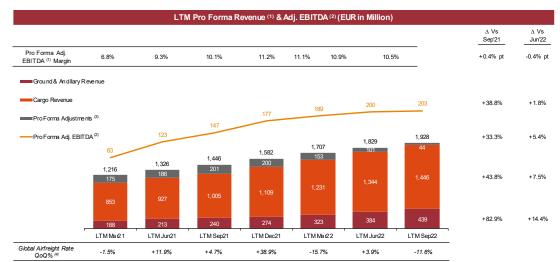

Cargo Volume

Reinforces SATS' earnings resilience to provide a better balance between growth and yield through geographic expansion and increased exposure to the air cargo segment the volumes of which have outperformed GDP growth.

### **10-year Annual Cargo Volume Growth**

| 2.1% | 2.6% | 4.1% | 4.0% | 2.3% | 7.8% | 4.2% | (2.5%) | (14.7%) | 16.4% |
|------|------|------|------|------|------|------|--------|---------|-------|
| 2012 | 2013 | 2014 | 2015 | 2016 | 2017 | 2018 | 2019   | 2020    | 2021  |
|      |      |      |      |      |      |      |        |         |       |