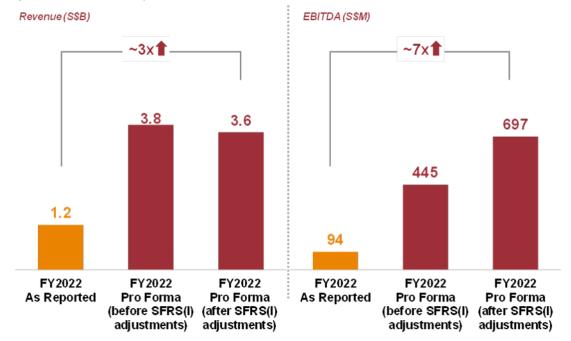

### **Benefits for Shareholders**

With a balanced funding package, as detailed in the Circular dated 3 January 2023, the Proposed Acquisition has a highly compelling industrial and financial rationale that delivers clear benefits for SATS shareholders. On the one hand, it will create a strong platform for sustainable growth with a step change in revenue and EBITDA. On the other hand, it will be a defence against future market uncertainty, ensuring we deliver long-term value creation for all shareholders.

### **BUSINESS AND EARNINGS RESILIENCE**

As set out in paragraphs 7.4 and 7.6.1 of the Circular, the maximum Total Acquisition Cost of S\$1,851 million will be incurred should Closing take place six weeks after the Longstop Date and if SATS is equired to repay certain relevant facilities owed by the WFS Group