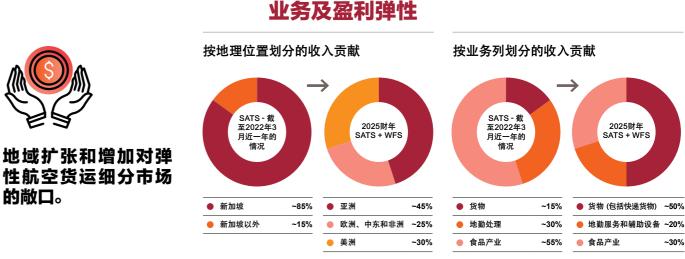

### **BUSINESS AND EARNINGS RESILIENCE**

As set out in paragraphs 7.4 and 7.6.1 of the Circular, the maximum Total Acquisition Cost of S\$1,851 million will be incurred should Closing take place six weeks after the Longstop Date and if SATS is equired to repay certain relevant facilities owed by the WFS Group

### APAC

Hong Kong International Airport

Taiwan Taoyuan International Airport

Singapore Changi Airport

Beijing Capital International Airport

Suvarnabhumi Airport

~50%

~20%

~30%

Reinforces SATS' earnings resilience to provide a better balance between growth and yield through geographic expansion and increased exposure to the air cargo segment the volumes of which have outperformed GDP growth.