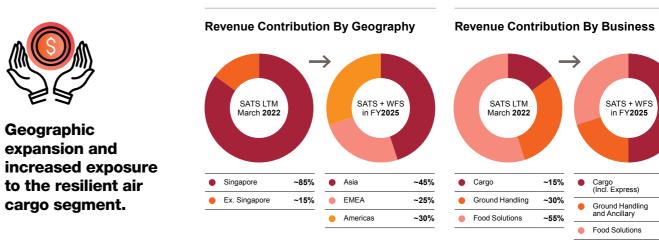

Reinforces SATS' earnings resilience to provide a better balance between growth and yield through geographic expansion and increased exposure to the air cargo segment the volumes of which have outperformed GDP growth.

Allows SATS to capture value from sustained growth in eCommerce and increased demand for specialised, bespoke handling services involving pharmaceuticals and perishables.