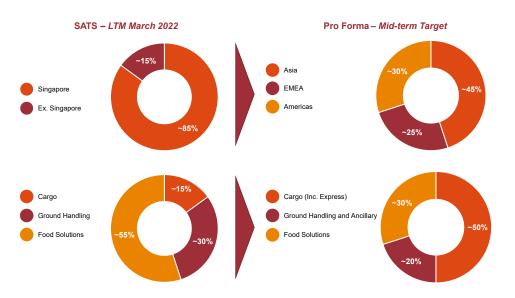

### **COMBINED WORLDWIDE NETWORK OF AIR CARGO HANDLING STATIONS**

An Americas-

network with a

201 cargo and

23 countries.

Geographic

**Europe-Asia Pacific** 

global footprint of

around stations in

**Global Cargo and Ground Stations Count** SATS WFS

**Combined Strategic Positions** Present in 5 of the top 10 Cargo Airports in:

| North America                              | EMEA                            |  |  |  |  |
|--------------------------------------------|---------------------------------|--|--|--|--|
| Los Angeles                                | Frankfurt Airport               |  |  |  |  |
| International Airport                      | Brussels Airport and            |  |  |  |  |
| O'Hare International Airport               | Liege Airport                   |  |  |  |  |
| Miami International Airport                | Paris Charles de Gaulle Airport |  |  |  |  |
| John F. Kennedy                            | Amsterdam Airport Schiphol      |  |  |  |  |
| International Airport                      | Heathrow Airport                |  |  |  |  |
| Dallas Fort Worth<br>International Airport | -                               |  |  |  |  |

### APAC

Hong Kong International Airport

Taiwan Taoyuan International Airport

Singapore Changi Airport

Beijing Capital International Airport

Suvarnabhumi Airport

~50%

~20%

~30%