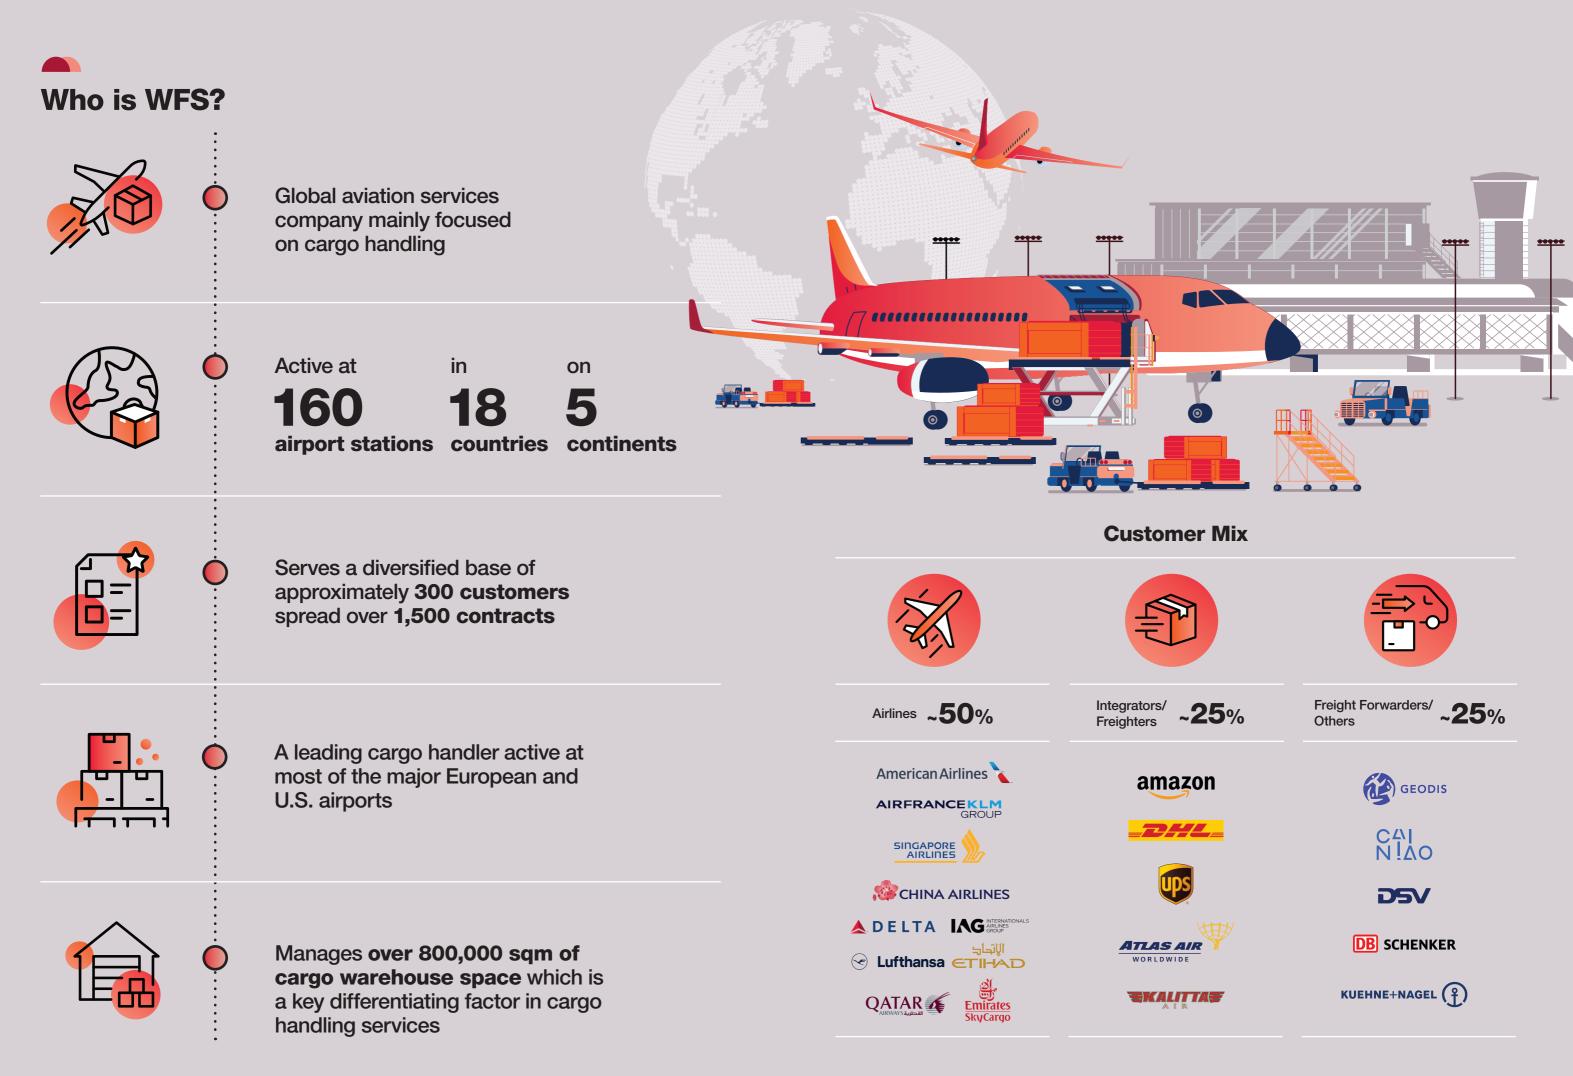

### **COMBINED WORLDWIDE NETWORK OF AIR CARGO HANDLING STATIONS**

An Americas-

network with a

201 cargo and

23 countries.

Geographic

**Europe-Asia Pacific** 

global footprint of

around stations in

**Global Cargo and Ground Stations Count** SATS WFS

**Combined Strategic Positions** Present in 5 of the top 10 Cargo Airports in:

| North America                              | EMEA                            |  |  |  |  |
|--------------------------------------------|---------------------------------|--|--|--|--|
| Los Angeles                                | Frankfurt Airport               |  |  |  |  |
| International Airport                      | Brussels Airport and            |  |  |  |  |
| O'Hare International Airport               | Liege Airport                   |  |  |  |  |
| Miami International Airport                | Paris Charles de Gaulle Airport |  |  |  |  |
| John F. Kennedy                            | Amsterdam Airport Schiphol      |  |  |  |  |
| International Airport                      | Heathrow Airport                |  |  |  |  |
| Dallas Fort Worth<br>International Airport | -                               |  |  |  |  |

### APAC

Hong Kong International Airport

Taiwan Taoyuan International Airport

Singapore Changi Airport

Beijing Capital International Airport

Suvarnabhumi Airport

~50%

~20%

~30%